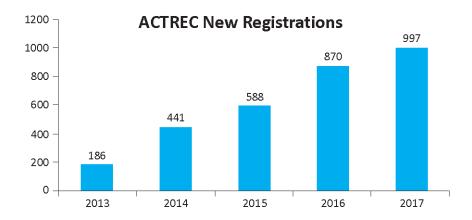

| 11   | 8    |
| Conferences, Workshops and Seminars                     | 41   | 41   |
| SNA = Service Not Available                             |      |      |
| DNA = Data Not Available                                |      |      |
| Note: Pathology Included: IHC, Frozen & Main lab        |      |      |
|                                                         | 2016 | 2017 |
| Patient Chart Files- General (TMH New Transfer)         | 4203 | 4881 |
| Patient Chart Files- Private (TMH New Transfer)         | 1048 | 1243 |
| Patient Chart Files- General (Actrec New Registrations) | 769  | 881  |
| Patient Chart Files- Private (Actrec New Registrations) | 101  | 116  |
|                                                         |      |      |

## TRENDS – ACTREC