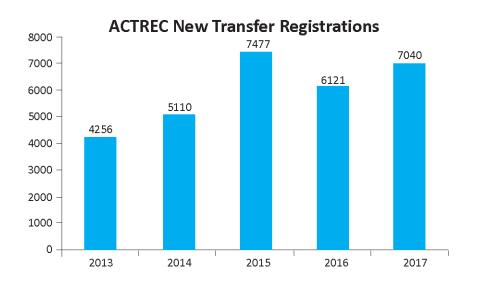

| 11   | 8    |
| Conferences, Workshops and Seminars                     | 41   | 41   |
| SNA = Service Not Available                             |      |      |
| DNA = Data Not Available                                |      |      |
| Note: Pathology Included: IHC, Frozen & Main lab        |      |      |
|                                                         | 2016 | 2017 |
| Patient Chart Files- General (TMH New Transfer)         | 4203 | 4881 |
| Patient Chart Files- Private (TMH New Transfer)         | 1048 | 1243 |
| Patient Chart Files- General (Actrec New Registrations) | 769  | 881  |
| Patient Chart Files- Private (Actrec New Registrations) | 101  | 116  |
|                                                         |      |      |

## TRENDS – ACTREC