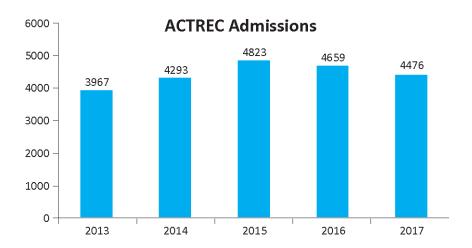

| 11   | 8    |
| Conferences, Workshops and Seminars                     | 41   | 41   |
| SNA = Service Not Available                             |      |      |
| DNA = Data Not Available                                |      |      |
| Note: Pathology Included: IHC, Frozen & Main lab        |      |      |
|                                                         | 2016 | 2017 |
| Patient Chart Files- General (TMH New Transfer)         | 4203 | 4881 |
| Patient Chart Files- Private (TMH New Transfer)         | 1048 | 1243 |
| Patient Chart Files- General (Actrec New Registrations) | 769  | 881  |
| Patient Chart Files- Private (Actrec New Registrations) | 101  | 116  |
|                                                         |      |      |

## TRENDS – ACTREC